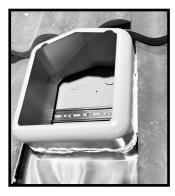

## **Specifications**

- G90 galvanized steel, powder coated black or gray
- Seamless draw (stamped) with a 12.5" x 13.5" flashing •
- 30"x30" Dead soft aluminum counter flashing
- 6" height with an interior workspace of 432 cubic inches
- Approximate weight of 11.4lb
- 35mm slotted din rail, installed •
- Five roof deck knockouts, size (3) .5", (1) .75" and (1) 1" •
- Ground block installed
- Sealant and cleaning wipe included in installation kit