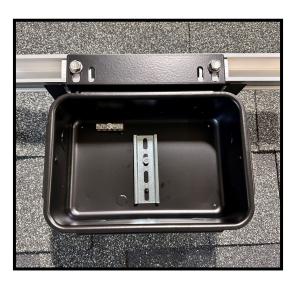

## 0399 Specifications

- 20 gauge G90 galvanized steel, powder coated black
- Seamless draw (stamped)
- 3" height with an interior workspace of 162 cubic inches
- Approximate weight of 2lb
- 35mm slotted din rail, installed
- Slotted cover with one preinstalled set screw
- Four, .75" knockouts, no drilling needed
- 1/4" knockout for ground wire
- Ground block installed