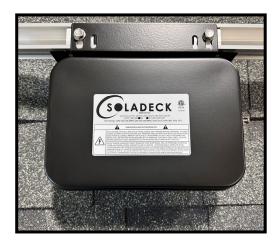

**0399 Specification Sheet**The Steel Constructed Universal Rail Mounted Junction Box

## 0399 Specifications

- 20 gauge G90 galvanized steel, powder coated black
- Seamless draw (stamped)
- 3" height with an interior workspace of 162 cubic inches
- Approximate weight of 2lb
- 35mm slotted din rail, installed
- Slotted cover with one preinstalled set screw
- Four, .75" knockouts, no drilling needed
- 1/4" knockout for ground wire
- Ground block installed