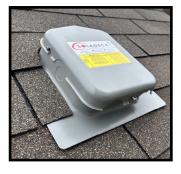

## **0599 Specification Sheet**

The Original Roof Mount PV Junction Box

## 0599 Specifications

- 20 gauge G90 galvanized steel, powder coated black or gray
- Seamless draw (stamped) with a 13" x 12" flashing
- 2.6" height with an interior workspace of 140 cubic inches
- Approximate weight of 2.5lb
- 35mm slotted din rail, installed
- Five roof deck knockouts, size (3) .5", (1) .75" and (1) 1"
- Slotted cover with one preinstalled set screw
- Four, .75" knockouts; one in the left and right sidewall and two in the bottom sidewall
- Updated shape to minimize rooftop nail obstructions
- Ground block installed