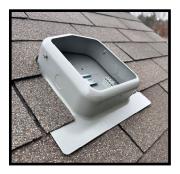

## **0599 Specification Sheet**

The Original Roof Mount PV Junction Box

## 0599 Ratings

- Conforms to UL 1741 Standard
- UL50 Type 3R, 11th edition electrical equipment enclosures
- CSA C22.2 No. 290 Nema Type 3R
- 600 VDC/80 amps
- 240 VAC/80 amps
- Ambient temperature rating (-35°C) (+75°C)
- 2/12—12/12 slopes

## 0599 Specifications

- 20 gauge G90 galvanized steel, powder coated black or gray
- Seamless draw (stamped) with a 13" x 12" flashing
- 2.6" height with an interior workspace of 140 cubic inches
- Approximate weight of 2.5lb
- 35mm slotted din rail, installed
- Five roof deck knockouts, size (3) .5", (1) .75" and (1) 1"
- Slotted cover with one preinstalled set screw
- Four, .75" knockouts; one in the left and right sidewall and two in the bottom sidewall
- Updated shape to minimize rooftop nail obstructions
- Ground block installed