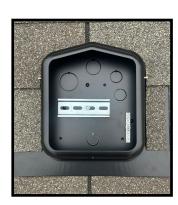

## 0599 Specifications

- 20 gauge G90 galvanized steel, powder coated black or gray
- Seamless draw (stamped) with a 13" x 12" flashing
- 2.6" height with an interior workspace of 140 cubic inches
- Approximate weight of 2.5lb
- 35mm slotted din rail, installed
- Five roof deck knockouts, size (3) .5", (1) .75" and (1) 1"
- Slotted cover with one preinstalled set screw
- Four, .75" knockouts; one in the left and right sidewall and two in the bottom sidewall
- Updated shape to minimize rooftop nail obstructions
- Ground block installed