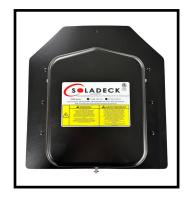

## **0599 Specification Sheet**

The Original Roof Mount PV Junction Box

## 0599 Specifications

- 20 gauge G90 galvanized steel, powder coated black or gray
- Seamless draw (stamped) with a 13" x 12" flashing
- 2.6" height with an interior workspace of 140 cubic inches
- Approximate weight of 2.5lb
- 35mm slotted din rail, installed
- Five roof deck knockouts, size (3) .5", (1) .75" and (1) 1"
- Slotted cover with one preinstalled set screw
- Four, .75" knockouts; one in the left and right sidewall and two in the bottom sidewall
- Updated shape to minimize rooftop nail obstructions
- Ground block installed