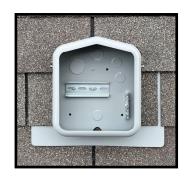

## 0599 Specifications

- 20 gauge G90 galvanized steel, powder coated black or gray
- Seamless draw (stamped) with a 13" x 12" flashing
- 2.6" height with an interior workspace of 140 cubic inches
- Approximate weight of 2.5lb
- 35mm slotted din rail, installed
- Five roof deck knockouts, size (3) .5", (1) .75" and (1) 1"
- Slotted cover with one preinstalled set screw
- Four, .75" knockouts; one in the left and right sidewall and two in the bottom sidewall
- Updated shape to minimize rooftop nail obstructions
- Ground block installed